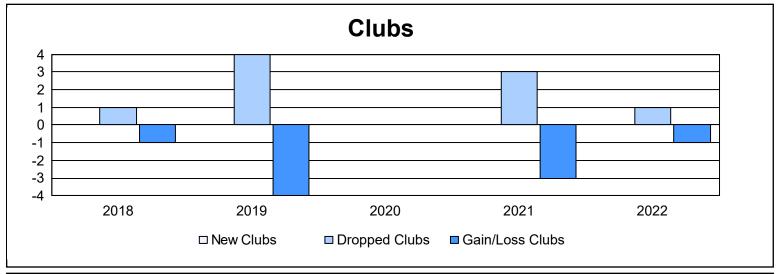

District 13 OH4 As of June 2022 Cumulative

| Year      | New<br>Clubs | Dropped<br>Clubs | Gain/<br>Loss<br>Clubs | New<br>Members | Charter<br>Members | Reinstate<br>Members | Transfer<br>Members | Total<br>Member<br>Added | Total<br>Members<br>Dropped | Gain/<br>Loss<br>Members |
|-----------|--------------|------------------|------------------------|----------------|--------------------|----------------------|---------------------|--------------------------|-----------------------------|--------------------------|
| 2017-2018 | 0            | 1                | -1                     | 154            | 1                  | 12                   | 6                   | 173                      | 187                         | -14                      |
| 2018-2019 | 0            | 4                | -4                     | 116            | 0                  | 3                    | 3                   | 122                      | 203                         | -81                      |
| 2019-2020 | 0            | 0                | 0                      | 81             | 0                  | 6                    | 16                  | 103                      | 157                         | -54                      |
| 2020-2021 | 0            | 3                | -3                     | 75             | 3                  | 12                   | 5                   | 95                       | 213                         | -118                     |
| 2021-2022 | 0            | 1                | -1                     | 138            | 0                  | 6                    | 10                  | 154                      | 161                         | -7                       |
| Average   | 0            | 2                | -2                     | 113            | 1                  | 8                    | 8                   | 129                      | 184                         | -55                      |